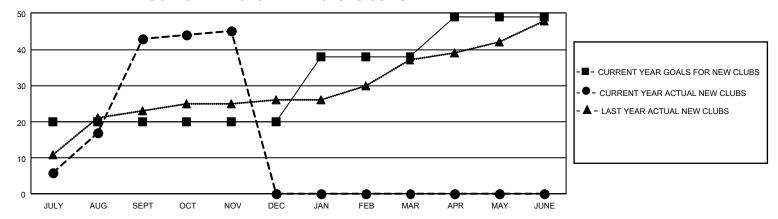

LUBS IN UNDISTRICTED AREAS.

| Clubs RESULTS FOR 2023-2024 |    |    |    | Members RESULTS FOR 2023-2024 |        |       |       |
|-----------------------------|----|----|----|-------------------------------|--------|-------|-------|
|                             |    |    |    |                               |        |       |       |
| JULY/AUG/SEPT               | 60 | 43 | 14 | JULY/AUG/SEF                  | PT 500 | 3,059 | 1,444 |
| OCT/NOV/DEC                 | 0  | 2  | 7  | OCT/NOV/DEC                   | 385    | 357   | 322   |
| JAN/FEB/MAR                 | 54 | 0  | 0  | JAN/FEB/MAR                   | 800    | 0     | 0     |
| APR/MAY/JUNE                | 33 | 0  | 0  | APR/MAY/JUNI                  | E 365  | 0     | 0     |

## GOALS AND ACTUAL NEW CLUBS CUMULATIVE



## GOALS AND ACTUAL MEMBERS CUMULATIVE



| DROPPED CLUBS: 21 |       | 466 CLUBS OF 1,246 ADDED 1<br>OR MORE NEW MEMBERS | GENDER DISTRIBUTION             |                 |  |
|-------------------|-------|---------------------------------------------------|---------------------------------|-----------------|--|
|                   |       |                                                   | MALE                            | 24,783 (66.46%) |  |
|                   |       |                                                   | FEMALE                          | 12,494 (33.51%) |  |
| DROPPED MEMBERS   |       |                                                   | NON BINARY                      | 2 (0.01%)       |  |
| DECEASED          | 28    |