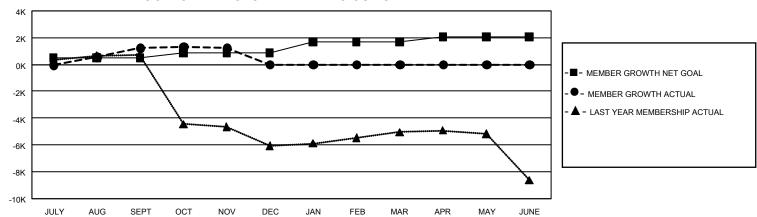

## GOALS AND ACTUAL MEMBERS CUMULATIVE

| DROPPED CLUBS: 21 |       | 466 CLUBS OF 1,246 ADDED 1<br>OR MORE NEW MEMBERS | GENDER DISTRIBUTION             |                 |  |
|-------------------|-------|---------------------------------------------------|---------------------------------|-----------------|--|
|                   |       |                                                   | MALE                            | 24,783 (66.46%) |  |
|                   |       |                                                   | FEMALE                          | 12,494 (33.51%) |  |
| DROPPED MEMBERS   |       |                                                   | NON BINARY                      | 2 (0.01%)       |  |
| DECEASED          | 28    |                                                   | PREFER NOT TO ANSWER            | 10 (0.03%)      |  |
| CLUB CANCELLED    | 158   |                                                   | TOTAL FAMILY UNIT MEMBERS 18,53 |                 |  |
| OTHER             | 1,580 | CLICK HERE FOR                                    |                                 |                 |  |
| TOTAL             | 1,766 | CUMULATIVE MEMBERSHIP  DATA                       | FAMILY MEMBERS PAYING HA        | LF DUES 10,633  |  |